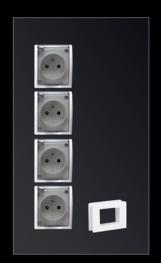

AQGZ1-3/.. AQGZ1-3z/.. Triple socket outlet with earthing, white flap,  $\Sigma$ 16 A, 250 V $\sim$ , screw terminals

Triple socket outlet with earthing, with shutters, white flap,  $\Sigma$ 16 A, 250 V $\sim$ , screw terminals

AQGZ1-3/..A AQGZ1-3z/..A Triple socket outlet with earthing, transparent flap, Σ16 A, 250 V~, screw terminals 5
Triple socket outlet with earthing, with shutters, transparent flap, Σ16 A, 250 V~, screw terminals 5