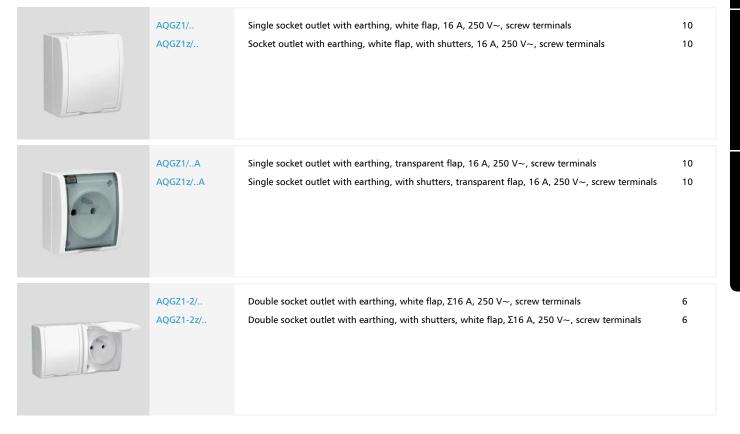

#### **SOCKETS IP54**

How to order: SYMBOL/.. in place of the dotted line, please insert the number of the selected colour

Packaging unit (pcs)

AQGZ1-2/..A AQGZ1-2z/..A Double socket outlet with earthing, transparent flap,  $\Sigma$ 16 A, 250 V $\sim$ , screw terminals 6 Double socket outlet with earthing, with shutters, transparent flap,  $\Sigma$ 16 A, 250 V $\sim$ , screw terminals 6