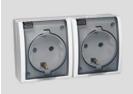

Double socket outlet with Schuko earthing, white flap,  $\Sigma 16$  A, 250 V $\sim$ , screw terminals Double socket outlet with Schuko earthing, with shutters, white flap,  $\Sigma 16$  A, 250 V $\sim$ , screw terminals

AQGSz1-2/..A AQGSz1-2z/..A Double socket outlet with Schuko earthing, transparent flap,  $\Sigma 16$  A, 250 V $\sim$ , screw terminals

Double socket outlet with Schuko earthing, with shutters, transparent flap, Σ16 A, 250 V~, screw terminals