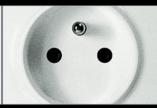

AQGSz1/..
AQGSz1z/..

Single socket outlet with Schuko earthing, white flap, 16 A, 250 V~, screw terminals

Single socket outlet with Schuko earthing, with shutters, white flap, 16 A, 250 V~, screw terminals

AQGSz1/..A AQGSz1z/..A Single socket outlet with Schuko earthing, transparent flap, 16 A, 250 V $\sim$ , screw terminals Single socket outlet with Schuko earthing, with shutters, transparent flap, 16 A, 250 V $\sim$ , screw terminals