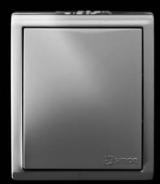

## EKONTAKT SIMON SWITCHES AND SOCKETS

SIMON AQUARIUS

1P54

### SWITCHES AND SOCKETS TECHNICAL ANVANTAGES

**Safe sockets**Protected against inserting objects other than the plug.

**IP5**4

**Small dimensions** width 6cm, height 7cm

Possibility of making a multiple sets in vertical position with IP54 protection thanks to specially design connecting element.

### **Simon Aquarius**

IP54

Bolted housing and long-live screw mechanism

How to order: SYMBOL/.. in place of the dotted line, please insert the number of the selected colour

Packaging unit (pcs)