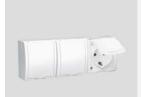

AQGSz1-3/.. AQGSz1-3z/.. Triple socket outlet with Schuko earthing, white flap,  $\Sigma 16$  A, 250 V $\sim$ , screw terminals Triple socket outlet with Schuko earthing, with shutters, white flap,  $\Sigma 16$  A, 250 V $\sim$ , screw terminals

AQGSz1-3/.. A AQGSz1-3z/..A Triple socket outlet with Schuko earthing, transparent flap, Σ16 A, 250 V~, screw terminals Triple socket outlet with Schuko earthing, with shutters, transparent flap,  $\Sigma16$  A, 250 V $\sim$ , screw terminals