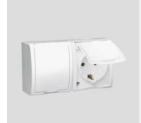

#### **SOCKETS IP54**

How to order: SYMBOL/.. in place of the dotted line, please insert the number of the selected colour

Packaging unit (pcs)

AQGZ1-2/..A AQGZ1-2z/..A Double socket outlet with earthing, transparent flap,  $\Sigma$ 16 A, 250 V $\sim$ , screw terminals 6 Double socket outlet with earthing, with shutters, transparent flap,  $\Sigma$ 16 A, 250 V $\sim$ , screw terminals 6