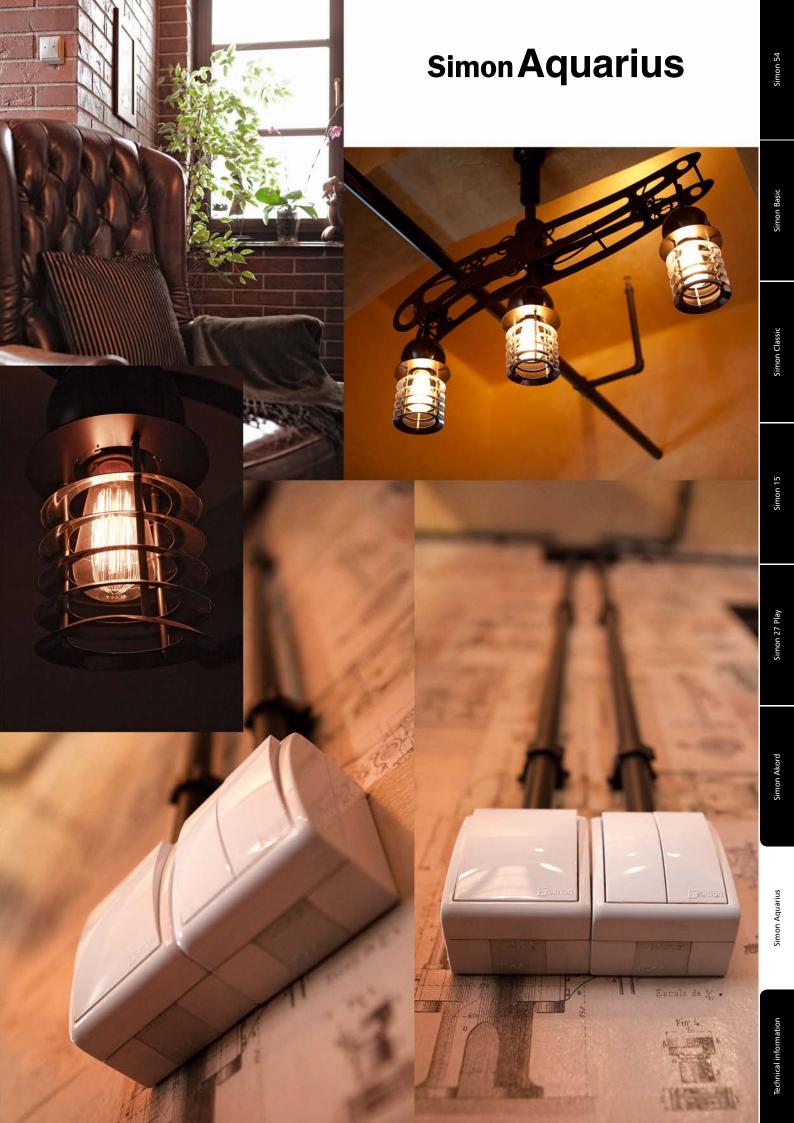

# **Simon Aquarius**

197 SOCKETS IP54

199 ACCESSORIES

### **Simon Aquarius**

IP54

Bolted housing and long-live screw mechanism

How to order: SYMBOL/.. in place of the dotted line, please insert the number of the selected colour

Packaging unit (pcs)