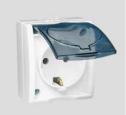

AQGSz1/..
AQGSz1z/..

Single socket outlet with Schuko earthing, white flap, 16 A, 250 V~, screw terminals

Single socket outlet with Schuko earthing, with shutters, white flap, 16 A, 250 V~, screw terminals

AQGSz1/..A AQGSz1z/..A Single socket outlet with Schuko earthing, transparent flap, 16 A, 250 V $\sim$ , screw terminals Single socket outlet with Schuko earthing, with shutters, transparent flap, 16 A, 250 V $\sim$ , screw terminals