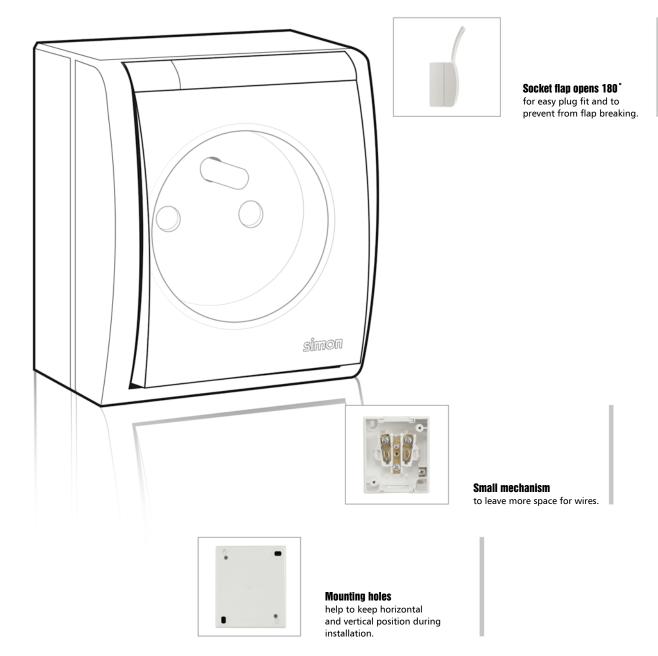

### SWITCHES AND SOCKETS TECHNICAL ANVANTAGES

**Safe sockets**Protected against inserting objects other than the plug.

**IP5**4

**Small dimensions** width 6cm, height 7cm

Possibility of making a multiple sets in vertical position with IP54 protection thanks to specially design connecting element.

### **Simon Aquarius**

IP54

Bolted housing and long-live screw mechanism

How to order: SYMBOL/.. in place of the dotted line, please insert the number of the selected colour

Packaging unit (pcs)