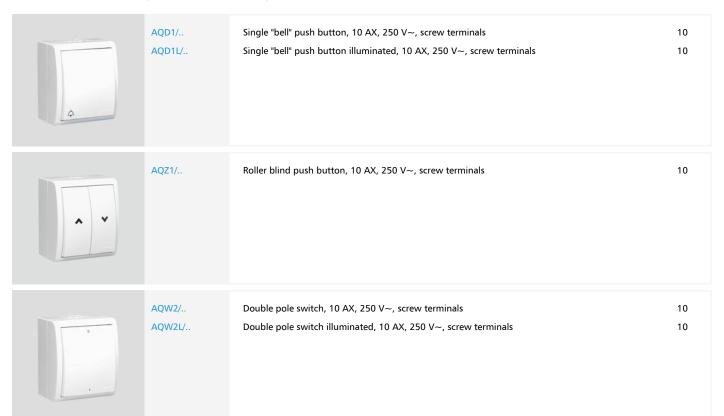

### **SWITCHES IP54**

|                | AQW1/<br>AQW1L/     | Single pole switch, 10 AX, 250 V~, screw terminals  Single pole switch illuminated, 10 AX, 250 V~, screw terminals                 | 10<br>10 |
|----------------|---------------------|------------------------------------------------------------------------------------------------------------------------------------|----------|
|                | AQW5/<br>AQW5L/     | Two-circuit switch, 10 AX, 250 V~, screw terminals Two-circuit switch illuminated, 10 AX, 250 V~, screw terminals                  | 10<br>10 |
| 3 <sub>t</sub> | AQW6/<br>AQW6L/     | Two-way switch, 10 AX, 250 V~, screw terminals Two-way switch illuminated, 10 AX, 250 V~, screw terminals                          | 10<br>10 |
| 74             | AQW6/2/<br>AQW6/2L/ | Double two-way switch, 10 AX, 250 V~, screw terminals  Double two-way switch illuminated, 10 AX, 250 V~, screw terminals           | 10<br>10 |
| #              | AQW7/<br>AQW7L/     | Intermediate switch, 10 AX, 250 V~, screw terminals Intermediate switch illuminated, 10 AX, 250 V~, screw terminals                | 10<br>10 |
| *              | AQ\$1/<br>AQ\$1L/   | Single "light" push button, 10 AX, 250 V~, screw terminals  Single "light" push button illuminated, 10 AX, 250 V~, screw terminals | 10<br>10 |

#### **ACCESSORIES**