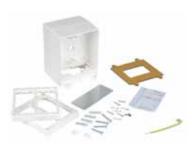

#### With all necessary materials

The mini-tower is supplied with a metal divider plate, fixing plugs, connection cable to the earth connection, nonslip adhesive foam and all necessary hardware.

-030