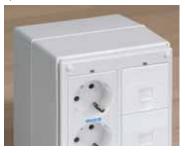

### UNDER-FLOOR POWER SUPPLY

CABLES FLUSH-MOUNTED OR UNDER RAISED FLOORING In this type of installation, the mini-tower does not require a base.

| Configuration ex | kample    |                                     |      |              |                                                                 |
|------------------|-----------|-------------------------------------|------|--------------|-----------------------------------------------------------------|
|                  | ·         |                                     | Qty. | Ref./Finish  | Description                                                     |
|                  |           | Enclosure                           | 1    | 52550204-030 | Mini-tower, 2 modules per face                                  |
|                  |           | Electrical<br>sockets and<br>plates | 3    | 50010432-030 | Double Schuko socket, 1 click connection system with LED, white |
|                  |           |                                     | 2    | 50001089-030 | Flat V&D plate with dust protector with 2 cat. 6A RJ45, white   |
|                  |           |                                     |      |              |                                                                 |
| Front face       | Rear face |                                     |      |              |                                                                 |