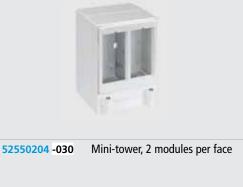

### UNDER-FLOOR POWER SUPPLY

CABLES FLUSH-MOUNTED OR UNDER RAISED FLOORING In this type of installation, the mini-tower does not require a base.

| Configuration ex | kample    |                                     |      |              |                                                                 |
|------------------|-----------|-------------------------------------|------|--------------|-----------------------------------------------------------------|
|                  | ·         |                                     | Qty. | Ref./Finish  | Description                                                     |
|                  |           | Enclosure                           | 1    | 52550204-030 | Mini-tower, 2 modules per face                                  |
|                  |           | Electrical<br>sockets and<br>plates | 3    | 50010432-030 | Double Schuko socket, 1 click connection system with LED, white |
|                  |           |                                     | 2    | 50001089-030 | Flat V&D plate with dust protector with 2 cat. 6A RJ45, white   |
|                  |           |                                     |      |              |                                                                 |
| Front face       | Rear face |                                     |      |              |                                                                 |

### POWER SUPPLY THROUGH FLOOR TRUNKING

THE BASE MAKES IT POSSIBLE TO SUPPLY THE MINI-TOWER BY MEANS OF THE 85x18 DCS FLOOR TRUNKING

| Configuratio                 | on example                                                                                                                                                                                                                                                                                                                                                                                                                                                                                                                                                                                                                                                                                          |                            |      |              |                                                                            |
|------------------------------|-----------------------------------------------------------------------------------------------------------------------------------------------------------------------------------------------------------------------------------------------------------------------------------------------------------------------------------------------------------------------------------------------------------------------------------------------------------------------------------------------------------------------------------------------------------------------------------------------------------------------------------------------------------------------------------------------------|----------------------------|------|--------------|----------------------------------------------------------------------------|
|                              |                                                                                                                                                                                                                                                                                                                                                                                                                                                                                                                                                                                                                                                                                                     |                            | Qty. | Ref./Finish  | Description                                                                |
|                              | and the second se | Enclosure                  | 1    | 52550204-030 | Mini-tower, 2 modules per face                                             |
|                              |                                                                                                                                                                                                                                                                                                                                                                                                                                                                                                                                                                                                                                                                                                     |                            | 1    | 52554204-030 | Input base for floor trunking, 1 85x18-mm face                             |
|                              |                                                                                                                                                                                                                                                                                                                                                                                                                                                                                                                                                                                                                                                                                                     |                            |      |              |                                                                            |
|                              |                                                                                                                                                                                                                                                                                                                                                                                                                                                                                                                                                                                                                                                                                                     | Electrical sockets and     | 2    | 50010432-037 | Double Schuko socket, 1 click connection system with LED, red              |
|                              |                                                                                                                                                                                                                                                                                                                                                                                                                                                                                                                                                                                                                                                                                                     | plates                     | 4    | 50001085-030 | Flat V&D plate with dust protector with 1 cat. 6A RJ45, wh                 |
|                              | 5 . 5 4                                                                                                                                                                                                                                                                                                                                                                                                                                                                                                                                                                                                                                                                                             | Access trunking            | 2    | TF11172/8    | 85x18 DCS floor trunking (length according to the installation), aluminium |
| Front face                   | Rear face                                                                                                                                                                                                                                                                                                                                                                                                                                                                                                                                                                                                                                                                                           | CIMA SIMON<br>BOX TRUNKING |      |              |                                                                            |
| See DCS trunking in page 114 |                                                                                                                                                                                                                                                                                                                                                                                                                                                                                                                                                                                                                                                                                                     |                            |      |              |                                                                            |